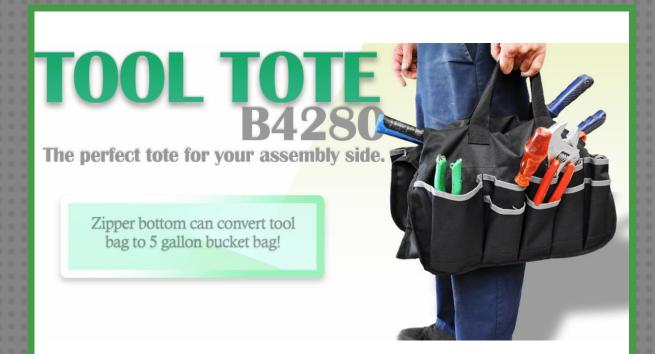

## The perfect tote for all your tools!

Don't lose any of your tools with the new Tool Tote (B4280). This tool tote is equipped with reinforced pockets to assure no tearing or breaking, and its zipper bottom can convert this tote into a bucket bag. There is no better tool tote out there to brand yourself with.

## Tool Tote (B4280)

- Weight capacity of 30 lbs.
- Zipper bottom can convert to tool bag to 5 gallon bucket bag
- Reinforced pockets and handles to assure no tearing or breaking

Custom Import; Metallic Wristband (Cl4287)