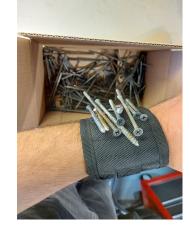

## Tool Tote (B4280)

- Weight capacity of 30 lbs.
- Zipper bottom can convert to tool bag to 5 gallon bucket bag
- Reinforced pockets and handles to assure no tearing or breaking

Custom Import; Metallic Wristband (Cl4287)

- Perfect for the worker that drops or misplaces bits and screws
- Adjustable to fit any size wrist