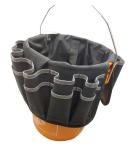

## The perfect tote for all your tools!

Don't lose any of your tools with the new Tool Tote (B4280). This tool tote is equipped with reinforced pockets to assure no tearing or breaking, and its zipper bottom can convert this tote into a bucket bag. There is no better tool tote out there to brand yourself with.

## Tool Tote (B4280)

- Weight capacity of 30 lbs.
- Zipper bottom can convert to tool bag to 5 gallon bucket bag
- Reinforced pockets and handles to assure no tearing or breaking

Custom Import; Metallic Wristband (Cl4287)