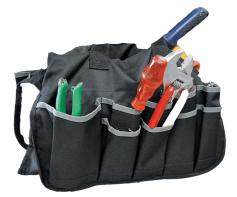

## The perfect tote for all your tools!

Don't lose any of your tools with the new Tool Tote (B4280). This tool tote is equipped with reinforced pockets to assure no tearing or breaking, and its zipper bottom can convert this tote into a bucket bag. There is no better tool tote out there to brand yourself with.

## Tool Tote (B4280)

- Weight capacity of 30 lbs.
- Zipper bottom can convert to tool bag to 5 gallon bucket bag
- Reinforced pockets and handles to assure no tearing or breaking

Custom Import; Metallic Wristband (Cl4287)